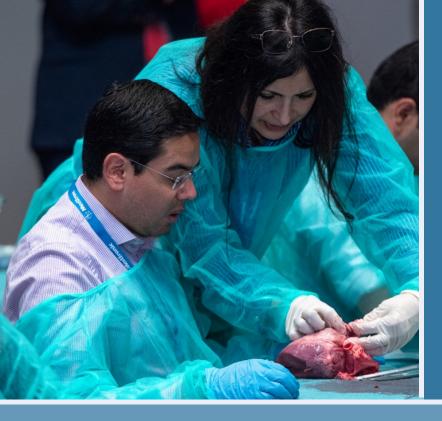

#### Limited seats available

The congress will provide opportunities for valuable **hands-on trainings** related to TAVI and mitral valve. At the classic **heart dissection workshop** you can conduct a systematic porcine heart dissection to understand the intricacies of the cardiac anatomy.